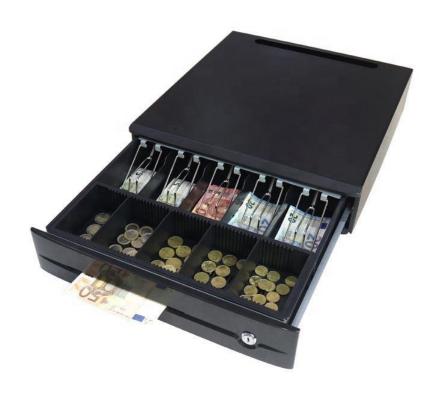

## 1) Cash Drawer PL410

| SPECIFICATIONS |                                                                                               |
|----------------|-----------------------------------------------------------------------------------------------|
| Dimension      | 410W×460D×100H                                                                                |
|                | 16.1W×18.1D×3.9H                                                                              |
| Net weight     | 7.0kgs                                                                                        |
| Cash tray      | 4/5 Bills,5/8 coins, adjustable and removable                                                 |
| Feature        | <ul> <li>Made of heavy duty steel, the load-bearing capacity exceeds</li> <li>50kg</li> </ul> |
|                | • Over 1 million lifecycles                                                                   |
|                | <ul> <li>Special hidden cable slot</li> </ul>                                                 |
| FEATURES       |                                                                                               |
| Construction   | Metal body with plastic drawer front                                                          |
| Mechanism      | Roller                                                                                        |
| Color          | Black, beige and custom type                                                                  |
| Media slots    | 1                                                                                             |
| Connector      | RJ11 or customized                                                                            |
| Voltage        | 12V/24V or customized                                                                         |
| Drawer lock    | 3-position lock: locked, manual open and electrically online                                  |
| Lifecycle      | Tested to minimum a million cycles                                                            |
| Option         | Micro Switch                                                                                  |
| _              | Lockable Cover of Cash Tray                                                                   |
|                | Different Cash Tray Layout                                                                    |
|                | Under-mounting Bracket                                                                        |