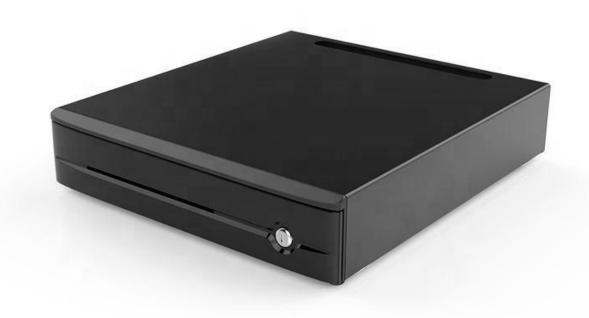

## 1) Cash Drawer PL410

| SPECIFICATIONS |                                                                                               |
|----------------|-----------------------------------------------------------------------------------------------|
| Dimension      | 410W×460D×100H                                                                                |
|                | 16.1W×18.1D×3.9H                                                                              |
| Net weight     | 7.0kgs                                                                                        |
| Cash tray      | 4/5 Bills,5/8 coins, adjustable and removable                                                 |
| Feature        | <ul> <li>Made of heavy duty steel, the load-bearing capacity exceeds</li> <li>50kg</li> </ul> |
|                | • Over 1 million lifecycles                                                                   |
|                | <ul> <li>Special hidden cable slot</li> </ul>                                                 |
| FEATURES       |                                                                                               |
| Construction   | Metal body with plastic drawer front                                                          |
| Mechanism      | Roller                                                                                        |
| Color          | Black, beige and custom type                                                                  |
| Media slots    | 1                                                                                             |
| Connector      | RJ11 or customized                                                                            |
| Voltage        | 12V/24V or customized                                                                         |
| Drawer lock    | 3-position lock: locked, manual open and electrically online                                  |
| Lifecycle      | Tested to minimum a million cycles                                                            |
| Option         | Micro Switch                                                                                  |
| _              | Lockable Cover of Cash Tray                                                                   |
|                | Different Cash Tray Layout                                                                    |
|                | Under-mounting Bracket                                                                        |