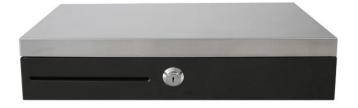

## 1) Cash Drawer PL410

| SPECIFICATIONS |                                                                                               |
|----------------|-----------------------------------------------------------------------------------------------|
| Dimension      | 410W×460D×100H                                                                                |
|                | 16.1W×18.1D×3.9H                                                                              |
| Net weight     | 7.0kgs                                                                                        |
| Cash tray      | 4/5 Bills,5/8 coins, adjustable and removable                                                 |
| Feature        | <ul> <li>Made of heavy duty steel, the load-bearing capacity exceeds</li> <li>50kg</li> </ul> |
|                | • Over 1 million lifecycles                                                                   |
|                | <ul> <li>Special hidden cable slot</li> </ul>                                                 |
| FEATURES       |                                                                                               |
| Construction   | Metal body with plastic drawer front                                                          |
| Mechanism      | Roller                                                                                        |
| Color          | Black, beige and custom type                                                                  |
| Media slots    | 1                                                                                             |
| Connector      | RJ11 or customized                                                                            |
| Voltage        | 12V/24V or customized                                                                         |
| Drawer lock    | 3-position lock: locked, manual open and electrically online                                  |
| Lifecycle      | Tested to minimum a million cycles                                                            |
| Option         | Micro Switch                                                                                  |
| _              | Lockable Cover of Cash Tray                                                                   |
|                | Different Cash Tray Layout                                                                    |
|                | Under-mounting Bracket                                                                        |