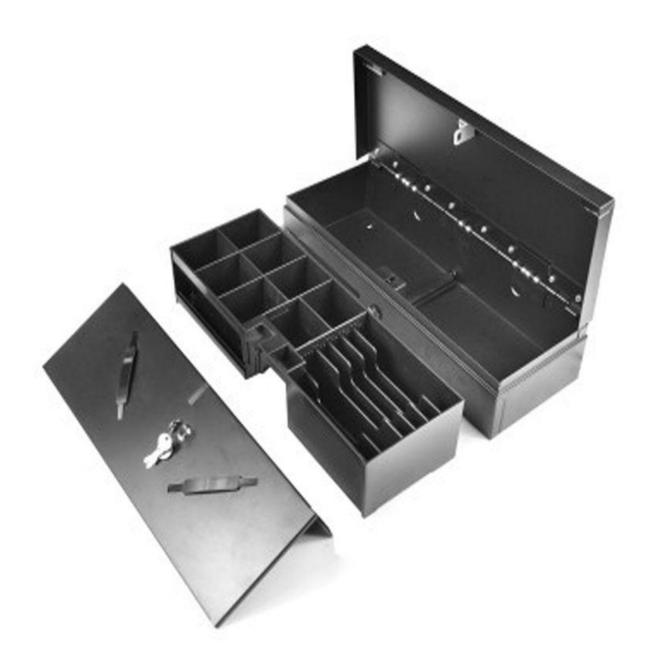

## 2) Flip Top FT 460

## **Product Details:**

Warranty: 1 Year

CPU: Flip-top cash box

Case: steel construction

Coins: Double-row tray with adjustable dividers for up to 8

compartments

Durability: 1000 thousand cycles

Bills: Adjustable dividers for up to 5 compartments (with 5

metal clips)

Media slot: Front access slot for check, credit card receipt or

any paper

Interface: RJ11/RJ12 as Standard, USB option

Lock: 3-Position Key Lock

Dimension: 460 mm (W)x170mm(D)x100MM(H)

Voltage: 7V- 24V for optional