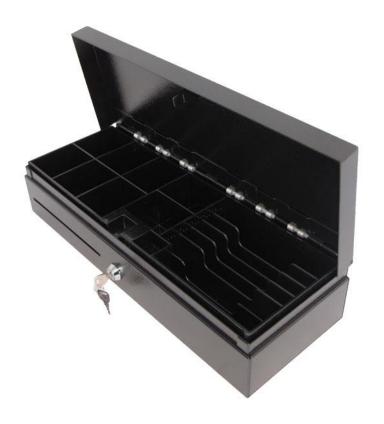

## 2) Flip Top FT 460

## **Product Details:**

Warranty: 1 Year

CPU: Flip-top cash box

Case: steel construction

Coins: Double-row tray with adjustable dividers for up to 8

compartments

Durability: 1000 thousand cycles

Bills: Adjustable dividers for up to 5 compartments (with 5

metal clips)

Media slot: Front access slot for check, credit card receipt or

any paper

Interface: RJ11/RJ12 as Standard, USB option

Lock: 3-Position Key Lock

Dimension: 460 mm (W)x170mm(D)x100MM(H)

Voltage: 7V- 24V for optional