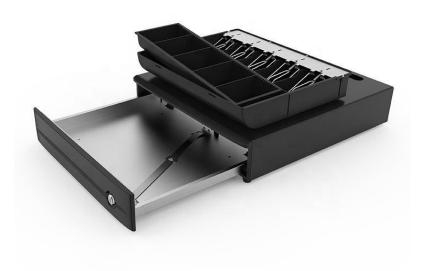

## 1) Cash Drawer PL410

| SPECIFICATIONS |                                                                                               |
|----------------|-----------------------------------------------------------------------------------------------|
| Dimension      | 410W×460D×100H                                                                                |
|                | 16.1W×18.1D×3.9H                                                                              |
| Net weight     | 7.0kgs                                                                                        |
| Cash tray      | 4/5 Bills,5/8 coins, adjustable and removable                                                 |
| Feature        | <ul> <li>Made of heavy duty steel, the load-bearing capacity exceeds</li> <li>50kg</li> </ul> |
|                | • Over 1 million lifecycles                                                                   |
|                | <ul> <li>Special hidden cable slot</li> </ul>                                                 |
| FEATURES       |                                                                                               |
| Construction   | Metal body with plastic drawer front                                                          |
| Mechanism      | Roller                                                                                        |
| Color          | Black, beige and custom type                                                                  |
| Media slots    | 1                                                                                             |
| Connector      | RJ11 or customized                                                                            |
| Voltage        | 12V/24V or customized                                                                         |
| Drawer lock    | 3-position lock: locked, manual open and electrically online                                  |
| Lifecycle      | Tested to minimum a million cycles                                                            |
| Option         | Micro Switch                                                                                  |
| _              | Lockable Cover of Cash Tray                                                                   |
|                | Different Cash Tray Layout                                                                    |
|                | Under-mounting Bracket                                                                        |