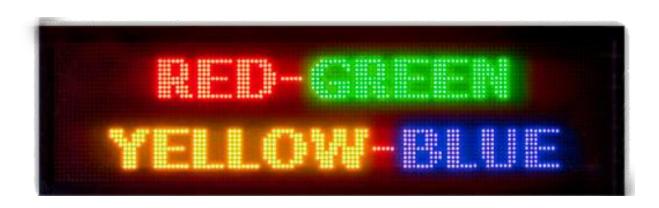

### **Product Details:**

Application: Indoor, Outdoor, and Semi-outdoor

Color: 7 Colors Panel Size: 37cm Pixel Pitch: 16\*64

Function SDK Pixels: 3.91mm

Specification: Stretch bar, Digital Poster, Video Wall, Kiosk

Product Name: Led Pixels Panel

Material: PVC + Led Power Supply: USB Light Color: 7 Colors

Control Mode: Mobile APP