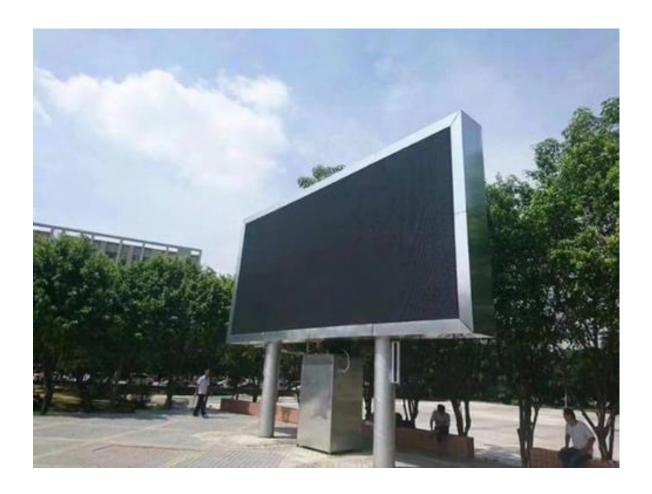

# **Outdoor Screens**

### **Product Details:**

Application: Indoor, Outdoor, and Semi-outdoor

Color: 7 Colors Panel Size: 37cm Pixel Pitch: 16\*64

Function SDK Pixels: 3.91mm

Specification: Stretch bar, Digital Poster, Video Wall, Kiosk

Product Name: Led Pixels Panel

Material: PVC + Led Power Supply: USB Light Color: 7 Colors

Control Mode: Mobile APP