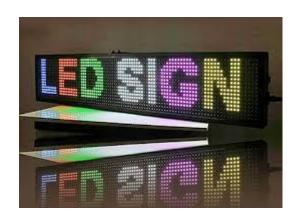

# LED Sign Boards

#### **Details:**

- 1.The brightness of LED poster is up to 1200nits.
- 2. Ultra-low pixel pitch (2mm-3mm) means clearer images.
- 3. The cabinet is made of anodized aluminum alloy,
- so our product is lightweight and easy to transport.