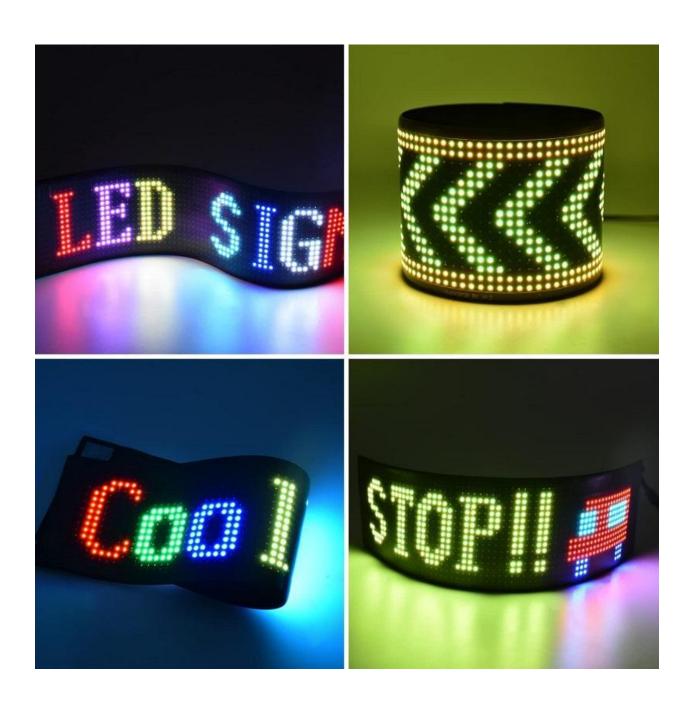

# LED Sign Boards

#### **Details:**

- 1.The brightness of LED poster is up to 1200nits.
- 2. Ultra-low pixel pitch (2mm-3mm) means clearer images.
- 3. The cabinet is made of anodized aluminum alloy,
- so our product is lightweight and easy to transport.

  4. The cabinet can do surface treatment according to customer
- demands, which is perfectly combined with the overall space.
- 5. It is easy for you to update the program through APP or computer.