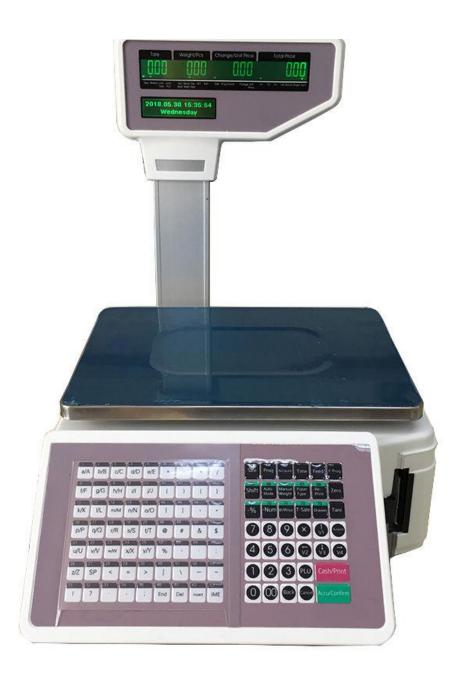

## **Product Details:**

| Model                   | TM-A 2017                                                                                                                                                                                                                                                                                            |
|-------------------------|------------------------------------------------------------------------------------------------------------------------------------------------------------------------------------------------------------------------------------------------------------------------------------------------------|
| Products Name           | Barcode Scale                                                                                                                                                                                                                                                                                        |
| Material                | ABS and Stainless steel                                                                                                                                                                                                                                                                              |
| Feature                 | Bar Code Printing scale & Cash<br>Register Scale.<br>English Version, Arabic Version.<br>One year warranty.                                                                                                                                                                                          |
| Function<br>Description | <ul> <li>1.Price Computing, Accumulation</li> <li>2.Auto Calibration &amp; Zero,</li> <li>Programmable Print Format, Reports</li> <li>3.AC 110-240v</li> <li>4.Over Load Protection</li> <li>5.Convenient for changing label or</li> <li>receipt</li> <li>6.User-friendly design printer.</li> </ul> |
| Accuracy class:         | Up to 30kg                                                                                                                                                                                                                                                                                           |
| <b>Dimensions(cm)</b>   | 54x44x31                                                                                                                                                                                                                                                                                             |
| Interface               | USB, LAN, RS232 & RJ11                                                                                                                                                                                                                                                                               |
| Display Type            | LED display                                                                                                                                                                                                                                                                                          |