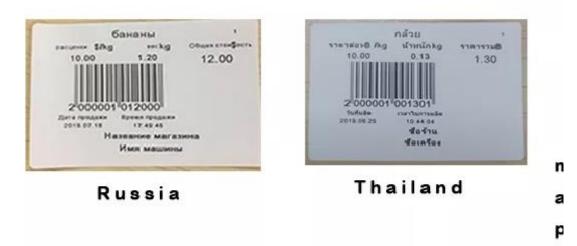

## **Product Details:**

| Model                   | TM-A 2017                                                                                                                                                                                                                                                                                            |
|-------------------------|------------------------------------------------------------------------------------------------------------------------------------------------------------------------------------------------------------------------------------------------------------------------------------------------------|
| Products Name           | Barcode Scale                                                                                                                                                                                                                                                                                        |
| Material                | ABS and Stainless steel                                                                                                                                                                                                                                                                              |
| Feature                 | Bar Code Printing scale & Cash<br>Register Scale.<br>English Version, Arabic Version.<br>One year warranty.                                                                                                                                                                                          |
| Function<br>Description | <ul> <li>1.Price Computing, Accumulation</li> <li>2.Auto Calibration &amp; Zero,</li> <li>Programmable Print Format, Reports</li> <li>3.AC 110-240v</li> <li>4.Over Load Protection</li> <li>5.Convenient for changing label or</li> <li>receipt</li> <li>6.User-friendly design printer.</li> </ul> |
| Accuracy class:         | Up to 30kg                                                                                                                                                                                                                                                                                           |
| <b>Dimensions(cm)</b>   | 54x44x31                                                                                                                                                                                                                                                                                             |
| Interface               | USB, LAN, RS232 & RJ11                                                                                                                                                                                                                                                                               |
| Display Type            | LED display                                                                                                                                                                                                                                                                                          |