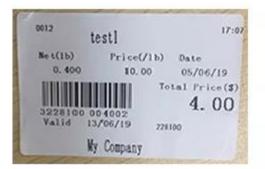

## **Product Details:**

| Model                   | TM-A 2017                                                                                                                                                                                                                                                                                            |
|-------------------------|------------------------------------------------------------------------------------------------------------------------------------------------------------------------------------------------------------------------------------------------------------------------------------------------------|
| Products Name           | Barcode Scale                                                                                                                                                                                                                                                                                        |
| Material                | ABS and Stainless steel                                                                                                                                                                                                                                                                              |
| Feature                 | Bar Code Printing scale & Cash<br>Register Scale.<br>English Version, Arabic Version.<br>One year warranty.                                                                                                                                                                                          |
| Function<br>Description | <ul> <li>1.Price Computing, Accumulation</li> <li>2.Auto Calibration &amp; Zero,</li> <li>Programmable Print Format, Reports</li> <li>3.AC 110-240v</li> <li>4.Over Load Protection</li> <li>5.Convenient for changing label or</li> <li>receipt</li> <li>6.User-friendly design printer.</li> </ul> |
| Accuracy class:         | Up to 30kg                                                                                                                                                                                                                                                                                           |
| <b>Dimensions(cm)</b>   | 54x44x31                                                                                                                                                                                                                                                                                             |
| Interface               | USB, LAN, RS232 & RJ11                                                                                                                                                                                                                                                                               |
| Display Type            | LED display                                                                                                                                                                                                                                                                                          |