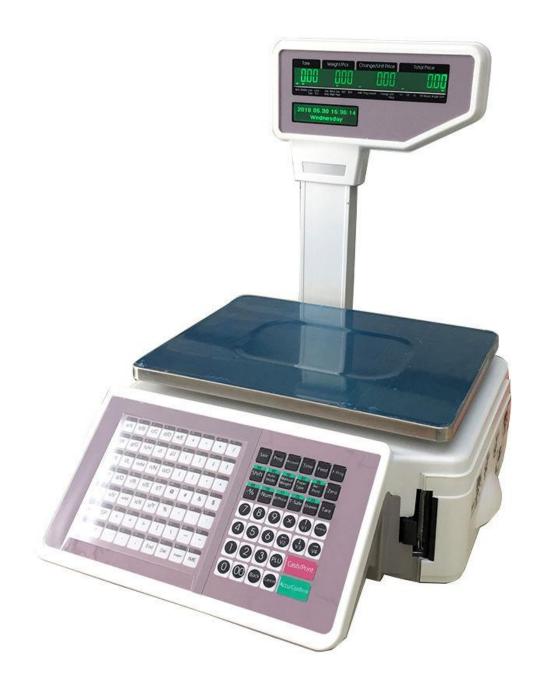

## **Product Details:**

| Model                   | TM-A 2017                                                                                                                                                                                                                                                                                            |
|-------------------------|------------------------------------------------------------------------------------------------------------------------------------------------------------------------------------------------------------------------------------------------------------------------------------------------------|
| Products Name           | Barcode Scale                                                                                                                                                                                                                                                                                        |
| Material                | ABS and Stainless steel                                                                                                                                                                                                                                                                              |
| Feature                 | Bar Code Printing scale & Cash<br>Register Scale.<br>English Version, Arabic Version.<br>One year warranty.                                                                                                                                                                                          |
| Function<br>Description | <ul> <li>1.Price Computing, Accumulation</li> <li>2.Auto Calibration &amp; Zero,</li> <li>Programmable Print Format, Reports</li> <li>3.AC 110-240v</li> <li>4.Over Load Protection</li> <li>5.Convenient for changing label or</li> <li>receipt</li> <li>6.User-friendly design printer.</li> </ul> |
| Accuracy class:         | Up to 30kg                                                                                                                                                                                                                                                                                           |
| <b>Dimensions(cm)</b>   | 54x44x31                                                                                                                                                                                                                                                                                             |
| Interface               | USB, LAN, RS232 & RJ11                                                                                                                                                                                                                                                                               |
| Display Type            | LED display                                                                                                                                                                                                                                                                                          |