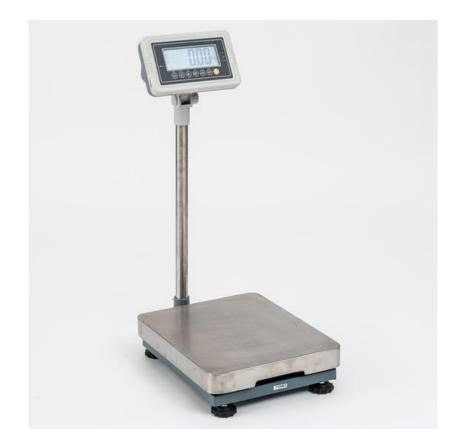

## **Platform Scales**

## **Features:**

- 1) Stainless-steel 304 platform (cover).
- 2) With bracket and column for the indicator.
- 3) With all bolts and screws for each unit.
- 4) Powder coated Finishing.
- 5) Accuracy class: Grade III.
- 6) Basic weighing/counting/Accumulation function.
- 7) Battery voltage indication.
- 8) Automatic power-off to save battery.
- 9) Upper limit, normal, lower limit alarm.
- 11) RS232 interface (optional).