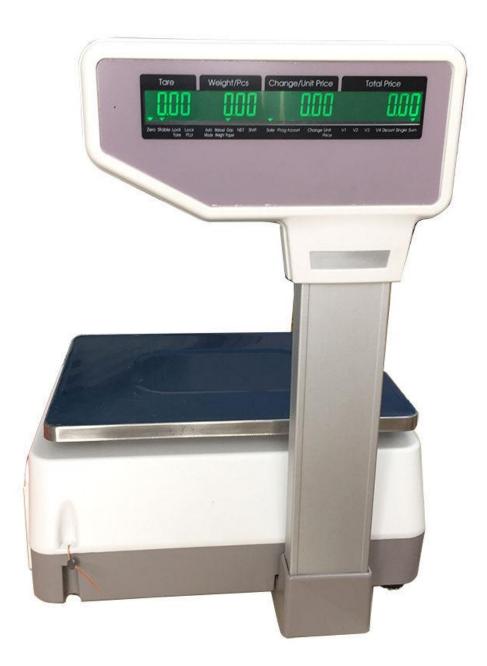

## **Product Details:**

| Model                   | TM-A 2017                                                                                                                                                                                                                                                                                            |
|-------------------------|------------------------------------------------------------------------------------------------------------------------------------------------------------------------------------------------------------------------------------------------------------------------------------------------------|
| Products Name           | Barcode Scale                                                                                                                                                                                                                                                                                        |
| Material                | ABS and Stainless steel                                                                                                                                                                                                                                                                              |
| Feature                 | Bar Code Printing scale & Cash<br>Register Scale.<br>English Version, Arabic Version.<br>One year warranty.                                                                                                                                                                                          |
| Function<br>Description | <ul> <li>1.Price Computing, Accumulation</li> <li>2.Auto Calibration &amp; Zero,</li> <li>Programmable Print Format, Reports</li> <li>3.AC 110-240v</li> <li>4.Over Load Protection</li> <li>5.Convenient for changing label or</li> <li>receipt</li> <li>6.User-friendly design printer.</li> </ul> |
| Accuracy class:         | Up to 30kg                                                                                                                                                                                                                                                                                           |
| <b>Dimensions(cm)</b>   | 54x44x31                                                                                                                                                                                                                                                                                             |
| Interface               | USB, LAN, RS232 & RJ11                                                                                                                                                                                                                                                                               |
| Display Type            | LED display                                                                                                                                                                                                                                                                                          |