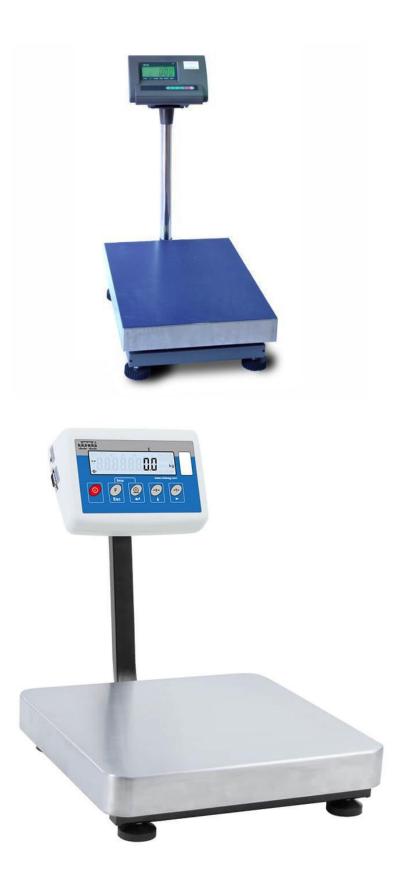

## **Platform Scales**

## **Features:**

- 1) Stainless-steel 304 platform (cover).
- 2) With bracket and column for the indicator.
- 3) With all bolts and screws for each unit.
- 4) Powder coated Finishing.
- 5) Accuracy class: Grade III.
- 6) Basic weighing/counting/Accumulation function.
- 7) Battery voltage indication.
- 8) Automatic power-off to save battery.
- 9) Upper limit, normal, lower limit alarm.
- 11) RS232 interface (optional).